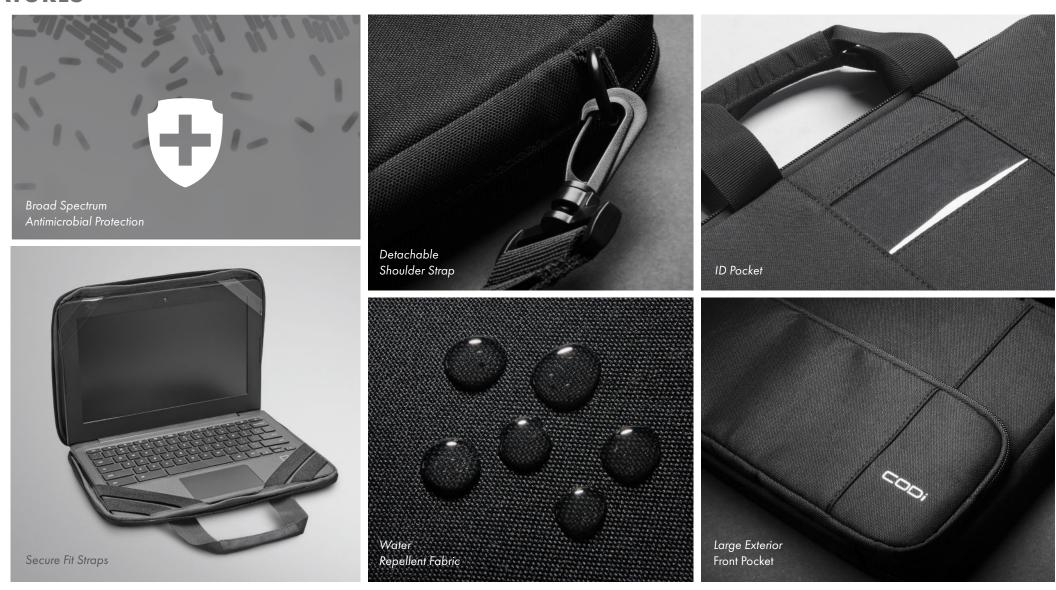

#### WORK FROM ANYWHERE

Devices never have to leave the case, so you can get from 0 to Work in a few seconds flat while staying protected from bumps and drops.

#### STAY CHILL ABOUT SPILLS

Water-repellent fabric case helps keep your tech safe against accidental spills and drip-drops.

### ANTIMICROBIAL COATING

Broad spectrum Antimicrobial coating protection helps prevent the growth of bacteria.

#### QUICK TO POWER UP

Stowe your chargers, cable, pens and more for easy access in the exterior front pocket.

#### EXPERT HANDLING

Go sporty and hands free with the detachable, adjustable crossbody shoulder strap or grip it by the durable handle for a stylish on-the-go.

Style: AWO116-4 Material: 100% 600d Polyester

### **FEATURES**