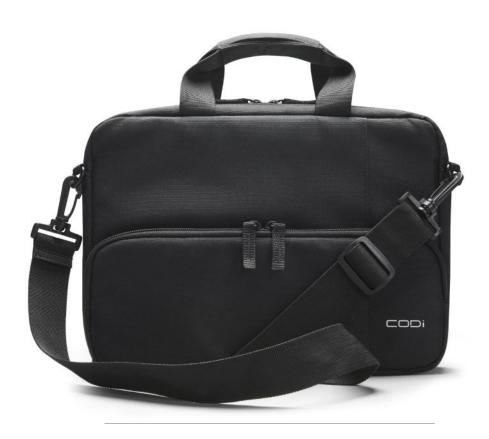

# 11.6" CHROMEBOOK CASE

#### EXPERT HANDLING

Go sporty and hands free with the detachable, adjustable crossbody shoulder strap or grip it by the durable handle for a stylish on-the-go.

Style: AWO116-4 Material: 100% 600d Polyester

Color: Black Laptop/Chromebook Compatibility: 116