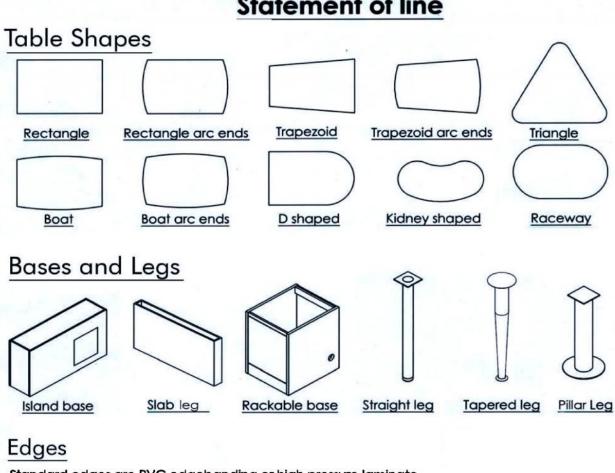

mp and Credenza             | \$5,699.00 |
| VT-500 6' Table with rack comp and Credenza with DP-400 | \$6,499.00 |

The VT-500 Videoconferencing Table is trapezoid shaped for better viewing angles and is available in a wide range of sizes and laminates. The table is normally paired with a credenza and a bridge between the two units but they can be sold separately. Standard features include a high pressure laminate top and a 12RU rack compartment below the table with a locking door and removable rear panel.

TV's not included

\$4,399.00 \$3,599.00



Our tables come in standard lengths of 4', 5', 6', 8' and 10' and usually 4' wide. Longer tables as well as wider or narrower versions are available please call us at 1-800-648-9125 or email at sales@exactfurniture.com

## Statement of line



Standard edges are PVC edgebanding or high pressure laminate. Hardwood edges shown below are optional for all shapes except D shaped, kidney, triangle and raceway



Top Bevel

|                       | Executive Style Credenzas