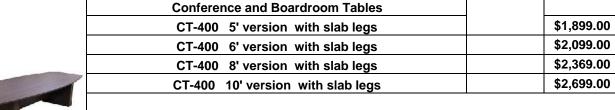

--------------------------------|-----------------|---|
|     | CT-333 ( 9 person)                                           |                 |   |
|     | CT-222 ( 6 person)                                           |                 |   |
| === | The Triangular Team Table is an economical and stylish confi | iguration for ( | g |



The Triangular Team Table is an economical and stylish configuration for group work. This table is available in two standard sizes but we can accommodate most requests for custom sizes. Standard features include high pressure laminate work surface, three large cable wells for the CT-333 (two for the CT-222) each cable well has 4 network connections 4 AC outlets and room for 12 additional cables.

CT-333 shown above

#### **Conference and Boardroom Tables**





CT-400 with slab legs

All of our conference and boardroom tables come in a variety of sizes, shapes, legs and finishes, for tables longer than 10' or wider than 5' the top is made in two or more sections. Standard edges are PVC edgebanding or high pressure laminate but hardwood edging is optional. Please contact us for pricing and design options, we are glad to offer design help and AutoCAD or Solid works drawings and renderings can be provided so you can see what your table will look like.

### Videoconferencing Tables



| Videoconferencing table and Credenza                    |            |
|---------------------------------------------------------|------------|
| VT-500 6' Table with rack compartment                   | \$3,599.00 |
| VT-500 6' Table with rack comp and Credenza