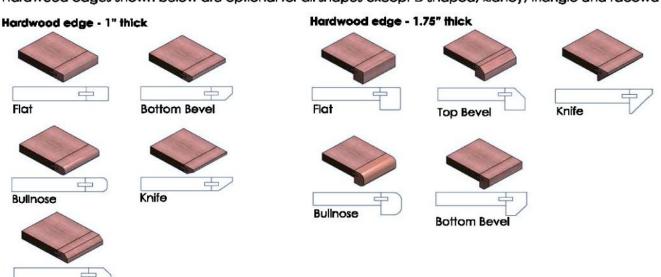

haped for better viewing angles and is available in a wide range of sizes and laminates. The table is normally paired with a credenza and a bridge between the two units but they can be sold separately. Standard features include a high pressure laminate top and a 12RU rack compartment below the table with a locking door and removable rear panel.

TV's not included

\$4,399.00 \$3,599.00



Our tables come in standard lengths of 4', 5', 6', 8' and 10' and usually 4' wide. Longer tables as well as wider or narrower versions are available please call us at 1-800-648-9125 or email at sales@exactfurniture.com

## Statement of line



Standard edges are PVC edgebanding or high pressure laminate. Hardwood edges shown below are optional for all shapes except D shaped, kidney, triangle and raceway



Top Bevel

|                       | Executive Style Credenzas